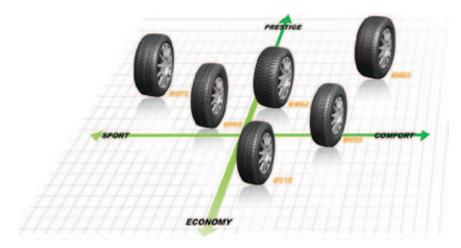

of the Evergreen Performance Centre programme include:

- 1 Preferential Pricing
- 2 Point of Sale and Merchandising Materials
- 3 Volume Incentives
- 4 Access to Exclusive Evergreen Performance Centre specials and promotions

## Accreditation and Quality

The Evergreen philosophy is based upon 'excellence in quality' as demonstrated in all aspects of the production process. Evergreen have recruited some of the world's leading tyre engineers who manufacture to the highest standards using some of the most technologically advanced equipment and highest quality raw materials available in the world.

Evergreen quality is backed up by worldwide quality accreditation including CCC, ISO9001:2000, ISO17025, TS16949, DOT, ECE and INMETRO to name just a few.

#### **Evergreen Tread Pattern Guide**







CE